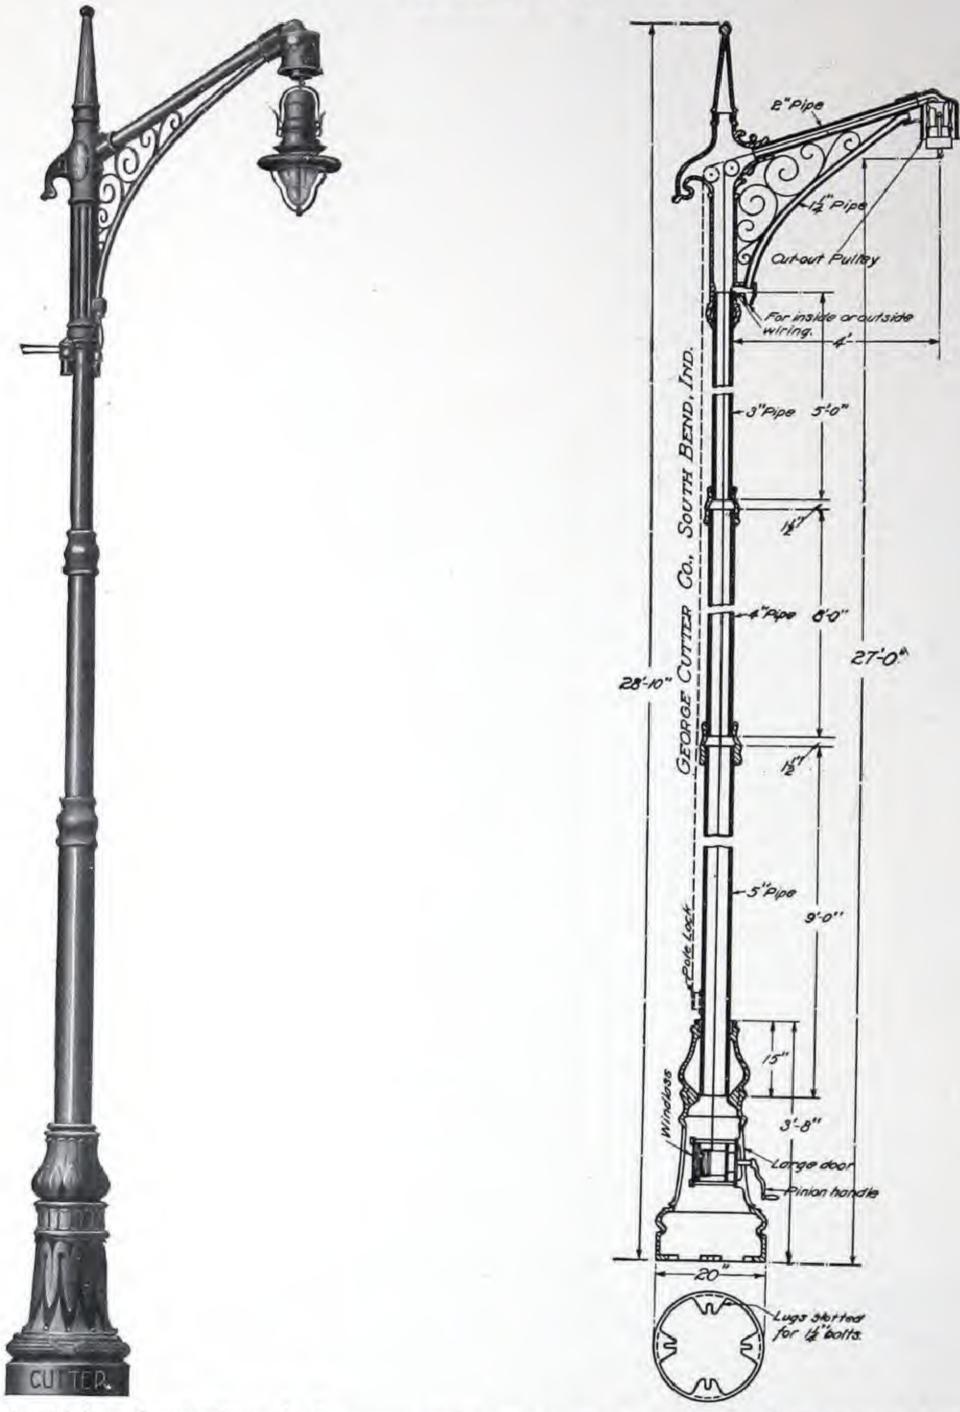

CUTTER BRACKETS Reflectors with suspension parts are listed in this catalogue as streethood bodies. Interchangeable parts make it easy to convert from one style to another. Brackets for supporting the streethood bodies are listed separately. These are made in plain and ornamental types and of such a variety of designs that it is possible to select a complete fixture to meet any requirement for efficient and artistic lighting.